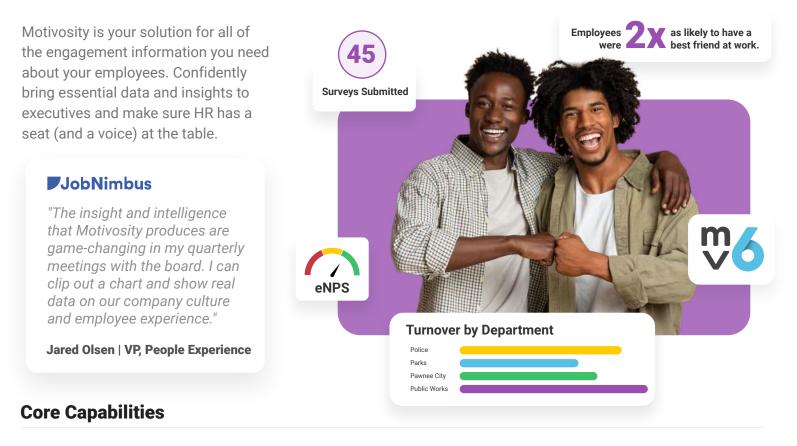

## MV6 Engagement Survey

No more annual surveys. The MV6 is your new automated employee sentiment survey that helps you identify - and act on - trends guarterly.

## **Turnover Data**

You need clarity around turnover? We've got it. Employee Insights with Motivosity make it easier to track turnover, look at trends, collect exit interview information, and even see improvement in retention over time.